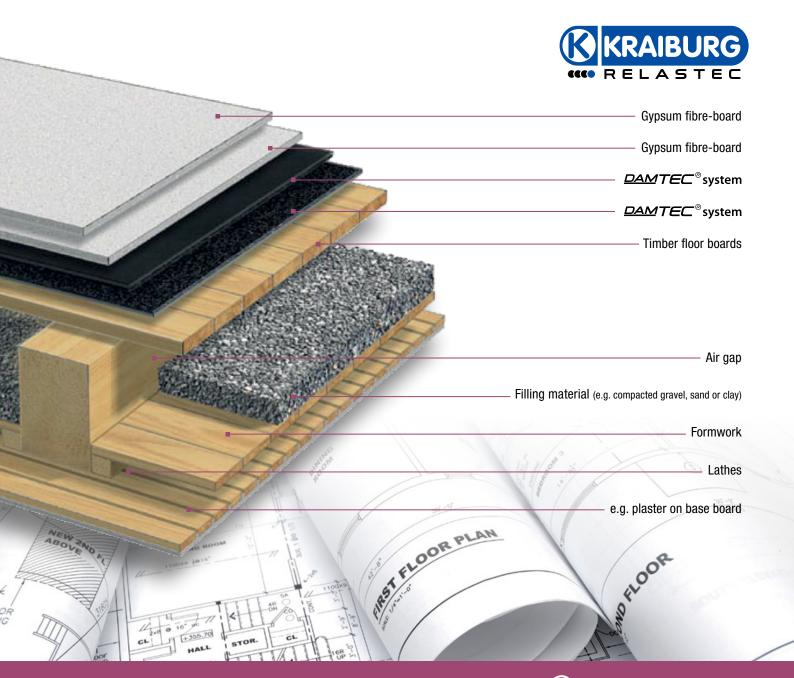

# <u>DAMTEC</u>® system

The rubber granule mat for impact sound insulation systems.

#### Advantages at a glance:

- minimal build height
- low weight
- low sound propagation
- excellent functionality and design safety

**Damtec® system** is the premier solution for impact sound insulation for installation under floating screeds in timber constructions. Thanks to its granule surface structure, it offers exceptionally effective insulation in the low frequency range. The product is the ideal solution for installation on timber beam floors where impact sound insulation is of primary importance. **Damtec® system** is particularly suitable for renovation projects.