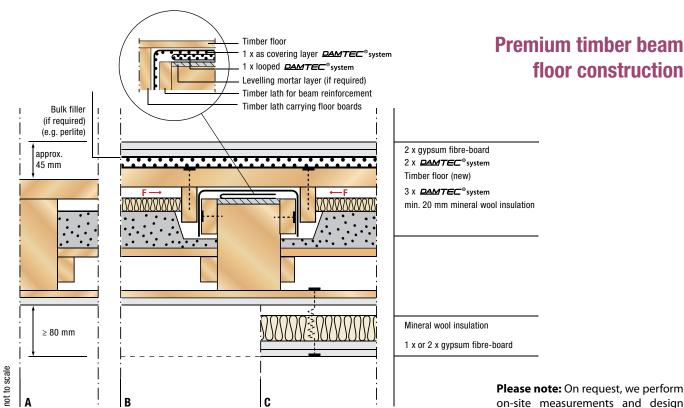

# Standard timber beam floor construction

**Please note:** On request, we perform on-site measurements and design customised solutions. These services are available at a surcharge.