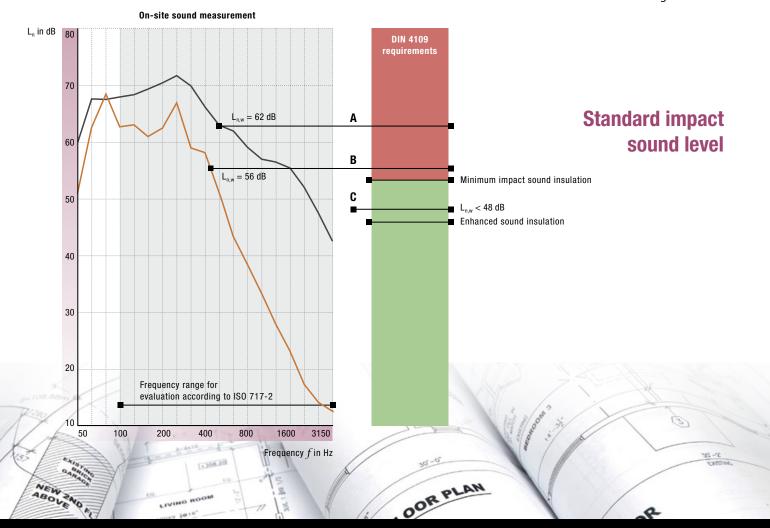

floor construction

Please note: On request, we perform on-site measurements and design

customised solutions. These services

are available at a surcharge.

On-site sound measurement  $L_n$  in dB DIN 4109 requirements 70 **Standard impact** = 62 dBΑ sound level 60 Minimum impact sound insulation 50 Enhanced sound insulation =42 dBВ 40 C  $L_{\text{n,w}} < 34 \text{ dB}$ 30 20 Frequency range for evaluation according to ISO 717-2 STEE 400 800 1600 3150 Frequency f in Hz 3